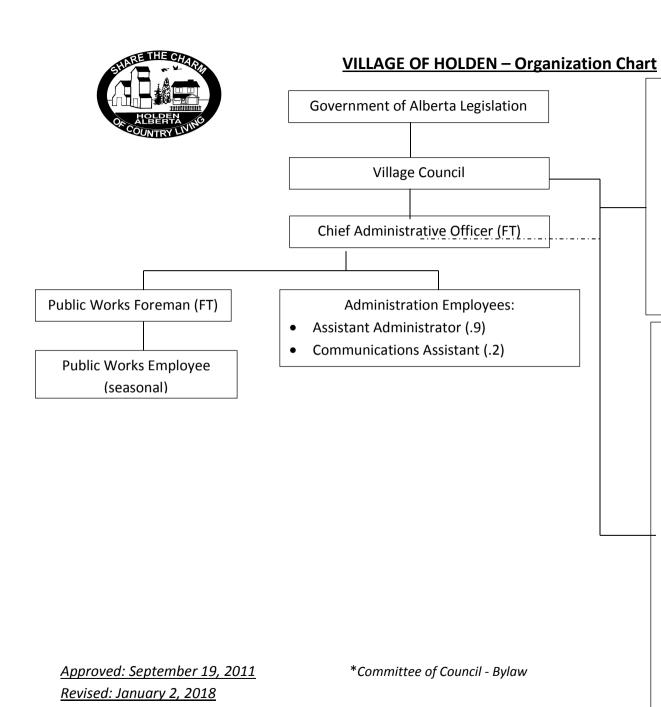

## Local

- Farmer's Day Planning Committee
- Heritage Resources Committee\*
- Holden Agricultural Society
- o Holden Community Hall Association
- Holden Economic Development
  Committee (EDC)\*
- Holden Historical Society
- Holden Library Board
- Studio 14

## Regional

- o Beaver Ambulance Society
- Beaver County Inter-Municipal
- o Beaver County Victim Services
- Beaver Emergency Services
- Beaver Foundation
- Beaver Regional Partnership
- Beaver Municipal Solutions (BMS)
- o BRAFD
- o Go East
- Highway 14 Regional Water
- o Intermunicipal Committee
- o Kalyna Country
- Municipal Collaboration Committee
- Northern Lights Library System
- North Saskatchewan Water Shed
- Rural Crime Watch
- Subdivision & Dev. Appeal (SDAB)
- Viking/Beaver FCSS